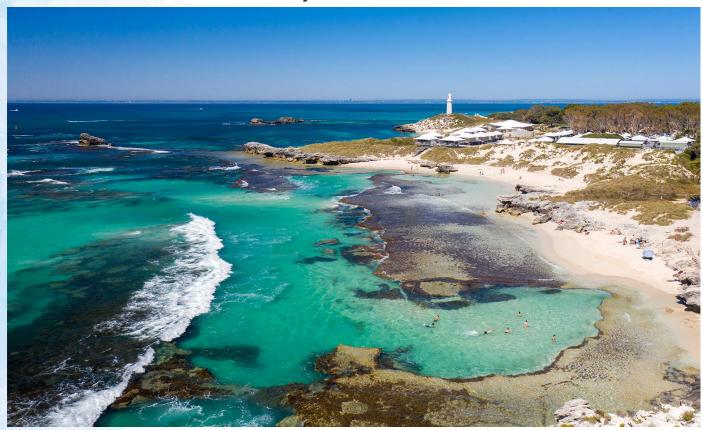

# ROTTNEST ISLAND

Walk To Barrack St Jetty For Ferry Transfer To Rottnest Island Guided Bus Tour Commences From The Main Bus Stop Ferry Return Back To Perth Free & Leisure

Includes : Breakfast

**PERTH** 